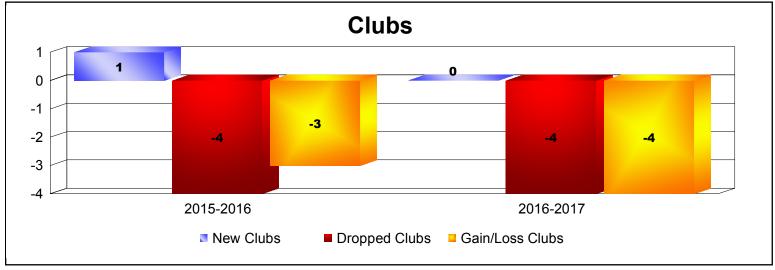

**Disbanded Districts**As of June 2017 Cumulative

| Year      | New<br>Clubs | Dropped<br>Clubs | Gain/<br>Loss<br>Clubs | New<br>Members | Charter<br>Members | Reinstate<br>Members | Transfer<br>Members | Total<br>Member<br>Added | Total<br>Members<br>Dropped | Gain/<br>Loss<br>Members |
|-----------|--------------|------------------|------------------------|----------------|--------------------|----------------------|---------------------|--------------------------|-----------------------------|--------------------------|
| 2015-2016 | 1            | -4               | -3                     | 0              | 21                 | 16                   | 0                   | 37                       | -84                         | -47                      |
| 2016-2017 | 0            | -4               | -4                     | 0              | 0                  | 0                    | 0                   | 0                        | -66                         | -66                      |
| Average   | 1            | -4               | -4                     | 0              | 11                 | 8                    | 0                   | 19                       | -75                         | -57                      |