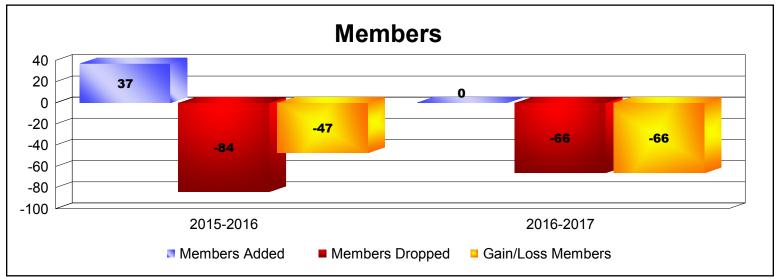

**Disbanded Districts**As of June 2017 Cumulative

| Year      | New<br>Clubs | Dropped<br>Clubs | Gain/<br>Loss<br>Clubs | New<br>Members | Charter<br>Members | Reinstate<br>Members | Transfer<br>Members | Total<br>Member<br>Added | Total<br>Members<br>Dropped | Gain/<br>Loss<br>Members |
|-----------|--------------|------------------|------------------------|----------------|--------------------|----------------------|---------------------|--------------------------|-----------------------------|--------------------------|
| 2015-2016 | 1            | -4               | -3                     | 0              | 21                 | 16                   | 0                   | 37                       | -84                         | -47                      |
| 2016-2017 | 0            | -4               | -4                     | 0              | 0                  | 0                    | 0                   | 0                        | -66                         | -66                      |
| Average   | 1            | -4               | -4                     | 0              | 11                 | 8                    | 0                   | 19                       | -75                         | -57                      |